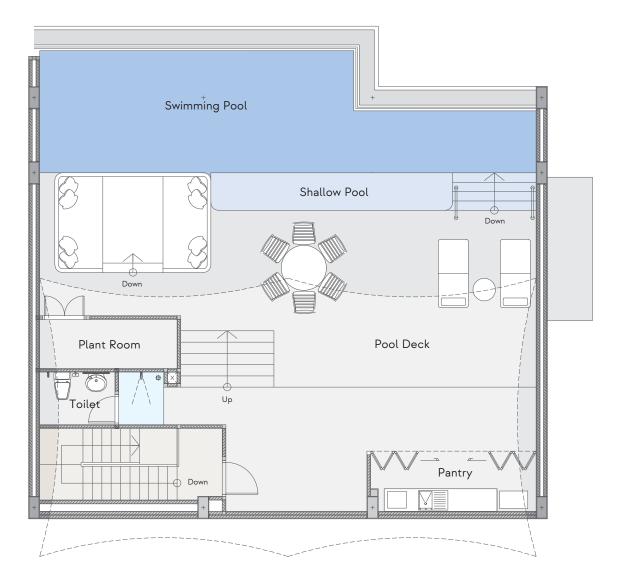

#### Type C1 Corner Unit Penthouse-Lower Floor

Internal area 132 m<sup>2</sup> External area 17 m<sup>2</sup> Total area : 149 m<sup>2</sup>

Swimming pool Rooftop deck

Living and dining area

# Type C1 Corner Unit

#### Penthouse-Upper Floor

 Internal area
 :
 18 m²

 External area
 :
 137 m²

 Total area
 :
 155 m²

Swimming pool Rooftop deck

Living and dining area

Internal area 159 m<sup>2</sup> External area 122 m<sup>2</sup> Total area : 281 m<sup>2</sup>