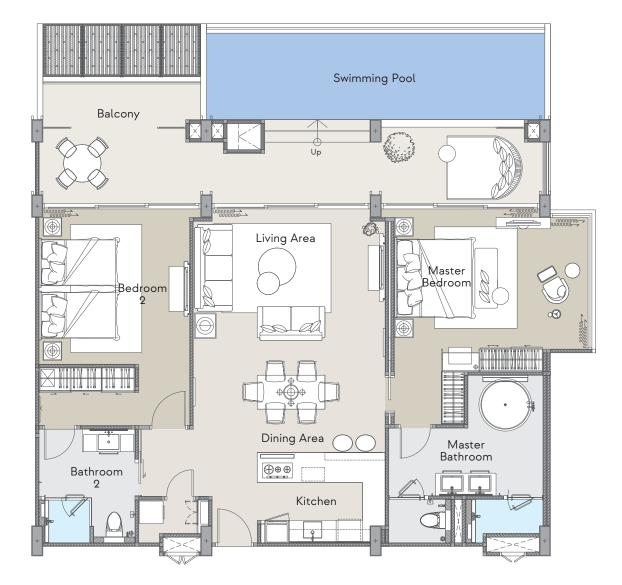

#### Type C1 Corner Unit Penthouse-Lower Floor

Internal area 132 m<sup>2</sup> External area 17 m<sup>2</sup> Total area : 149 m<sup>2</sup>

Swimming pool Rooftop deck

Living and dining area