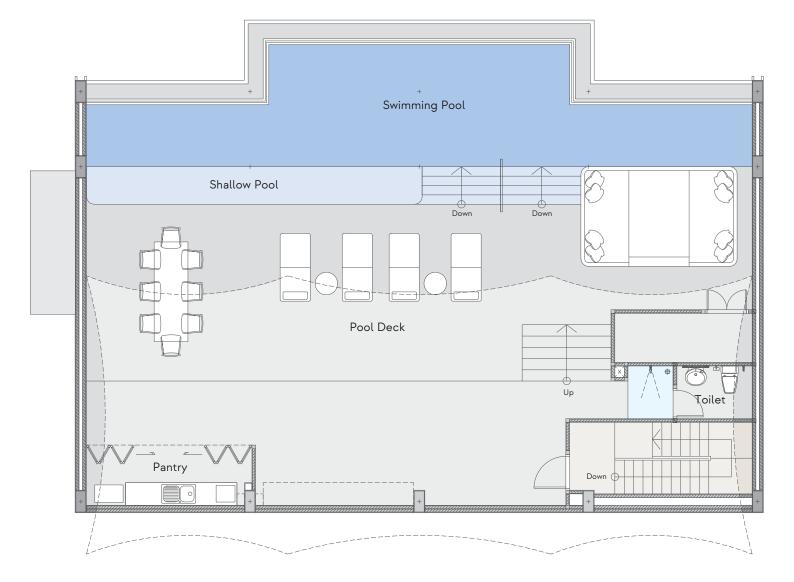

#### Type C1 Corner Unit Penthouse-Lower Floor

Internal area 132 m<sup>2</sup> External area 17 m<sup>2</sup> Total area : 149 m<sup>2</sup>

Swimming pool Rooftop deck

Living and dining area

# Type C1 Corner Unit

#### Penthouse-Upper Floor

 Internal area
 :
 18 m²

 External area
 :
 137 m²

 Total area
 :
 155 m²

Swimming pool Rooftop deck

Living and dining area

Internal area 159 m<sup>2</sup> External area 122 m<sup>2</sup> Total area : 281 m<sup>2</sup>