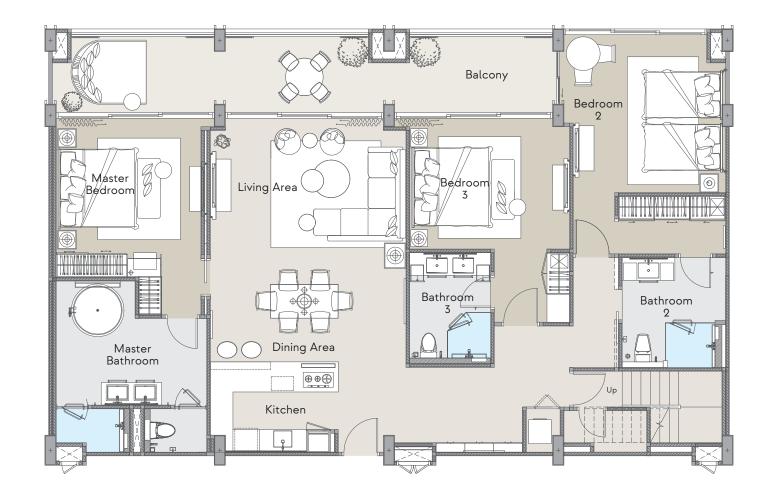

## Type D2 Corner Unit

Internal area 163 m<sup>2</sup> External area 68 m<sup>2</sup> Total area 231 m<sup>2</sup> :

(i) Living and dining area Swimming pool

Internal area 167 m<sup>2</sup> External area 26 m<sup>2</sup> Total area 193 m<sup>2</sup> :

3-bedrooms 3.5-bathrooms A

見 Swimming pool Rooftop deck

Living and dining area

Internal area : 18 m<sup>2</sup> External area : 184 m<sup>2</sup> Total area : 202 m<sup>2</sup>