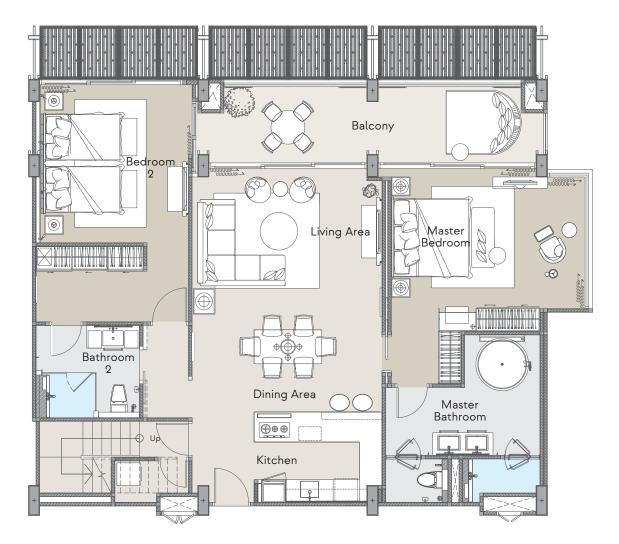

### Type B2 Corner Unit

Internal area 123 m<sup>2</sup> External area 54 m<sup>2</sup> Total area 177 m<sup>2</sup> :

(i) Living and dining area Swimming pool

 Internal area
 :
 128 m²

 External area
 :
 17 m²