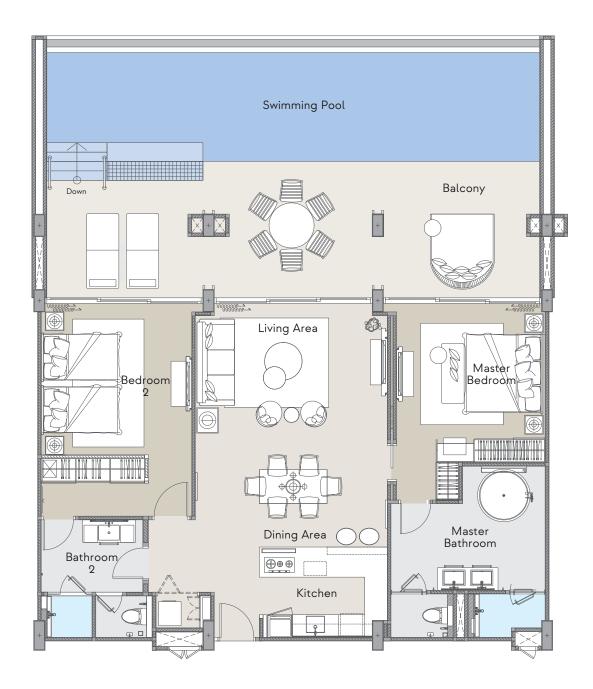

Internal area 120 m<sup>2</sup> External area 89 m<sup>2</sup> Total area : 209 m<sup>2</sup>

(i) Living and dining area Swimming pool

Type B2

Internal area 119 m<sup>2</sup> External area 54 m<sup>2</sup> Total area 173 m<sup>2</sup> :

(i) Living and dining area Swimming pool