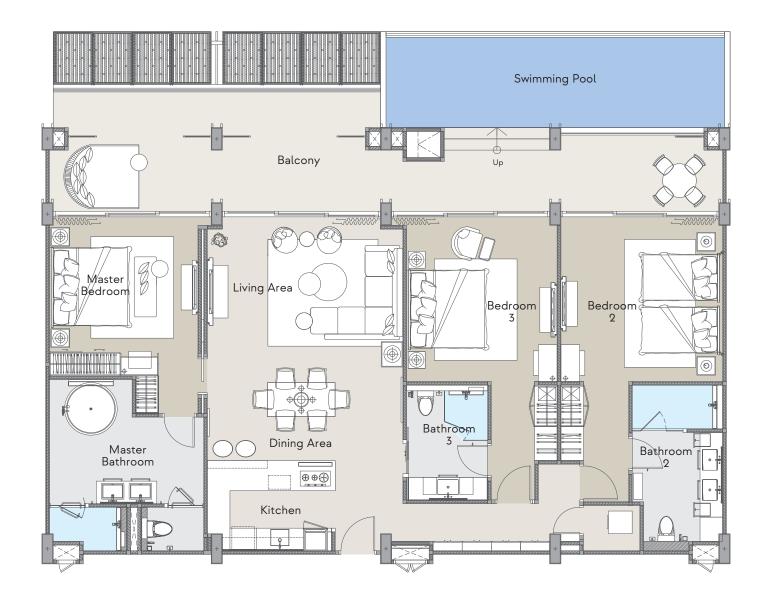

### Type B2 Corner Unit

Internal area 123 m<sup>2</sup> External area 54 m<sup>2</sup> Total area 177 m<sup>2</sup> :

(i) Living and dining area Swimming pool

 Internal area
 :
 128 m²

 External area
 :
 17 m²