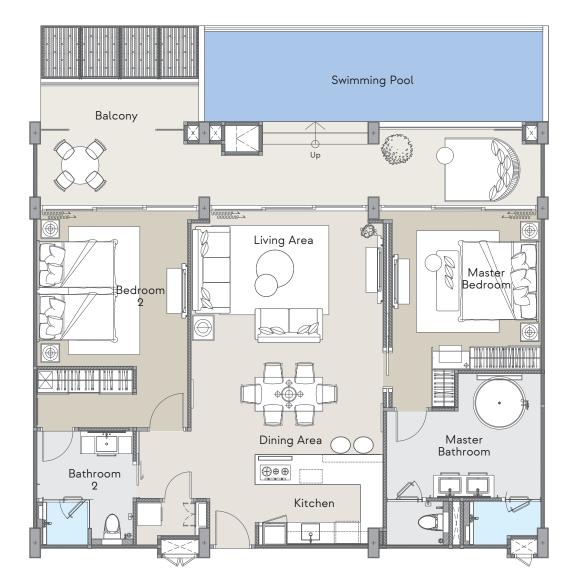

#### Type C1 Corner Unit Penthouse-Lower Floor

Internal area 132 m<sup>2</sup> External area 17 m<sup>2</sup> Total area : 149 m<sup>2</sup>

Swimming pool Rooftop deck

Living and dining area