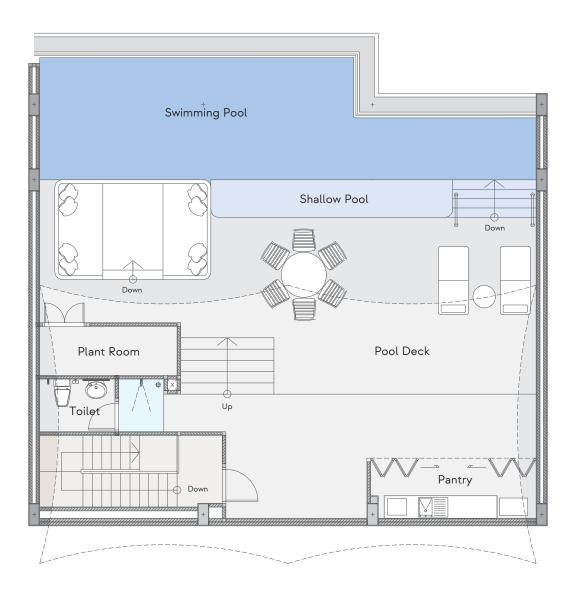

 Total area
 :
 145 m²

2-bedrooms
 2.5-bathrooms
 Living and dining area

Swimming poolRooftop deck

 Internal area
 :
 18 m²

 External area
 :
 137 m²

 Total area
 :
 155 m²

2-bedrooms
2.5-bathrooms
Living and dining area

Swimming pool Rooftop deck