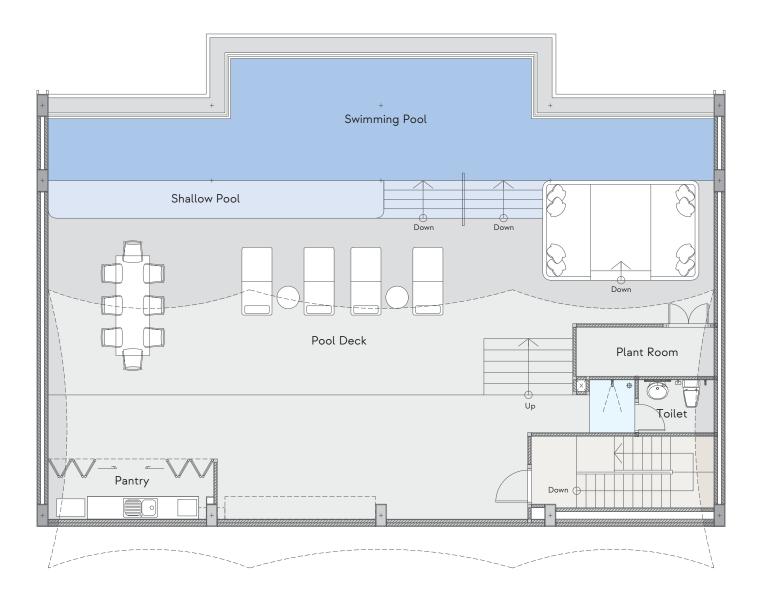

Swimming pool Rooftop deck

#### Type C1 Corner Unit Penthouse-Lower Floor

Internal area 132 m<sup>2</sup> External area 17 m<sup>2</sup> Total area : 149 m<sup>2</sup>

Swimming pool Rooftop deck

Living and dining area

#### Penthouse-Upper Floor

 Internal area
 :
 18 m²

 External area
 :
 137 m²

 Total area
 :
 155 m²

Swimming pool Rooftop deck

Living and dining area

Internal area 159 m<sup>2</sup> External area 122 m<sup>2</sup> Total area : 281 m<sup>2</sup>