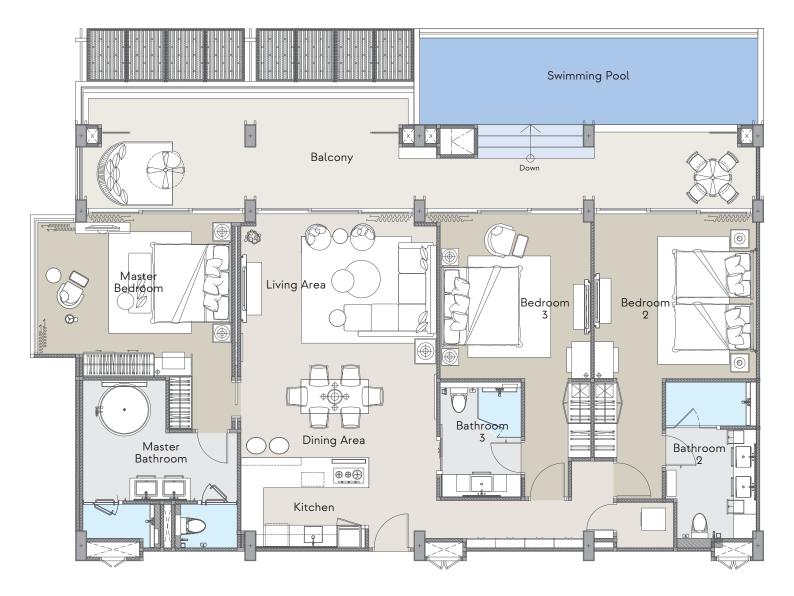

[] Living and dining area Swimming pool

Internal area : 159 m<sup>2</sup> External area : 68 m<sup>2</sup> Total area : 227 m<sup>2</sup>

## Type D2 Corner Unit

Internal area 163 m<sup>2</sup> External area 68 m<sup>2</sup> Total area 231 m<sup>2</sup> :

(i) Living and dining area Swimming pool

Internal area 167 m<sup>2</sup> External area 26 m<sup>2</sup> Total area 193 m<sup>2</sup> :

3-bedrooms 3.5-bathrooms A

見 Swimming pool Rooftop deck

Living and dining area

Internal area : 18 m<sup>2</sup> External area : 184 m<sup>2</sup> Total area : 202 m<sup>2</sup>