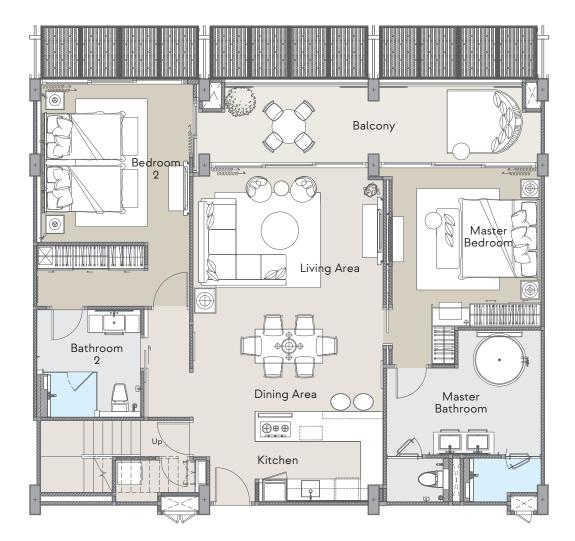

Internal area 120 m<sup>2</sup> External area 89 m<sup>2</sup> Total area : 209 m<sup>2</sup>

(i) Living and dining area Swimming pool

Type B2

Internal area 119 m<sup>2</sup> External area 54 m<sup>2</sup> Total area 173 m<sup>2</sup> :

(i) Living and dining area Swimming pool