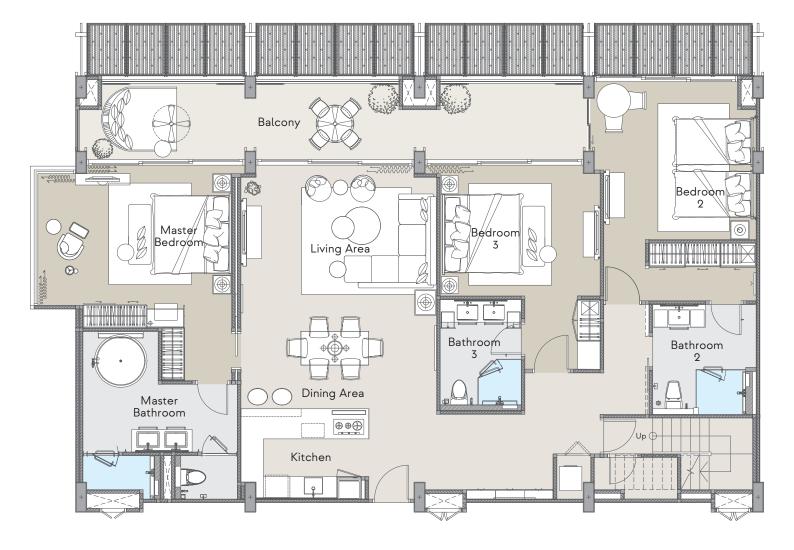

3-bedrooms 3.5-bathrooms A

見 Swimming pool Rooftop deck

Living and dining area

Internal area : 18 m<sup>2</sup> External area : 184 m<sup>2</sup> Total area : 202 m<sup>2</sup>