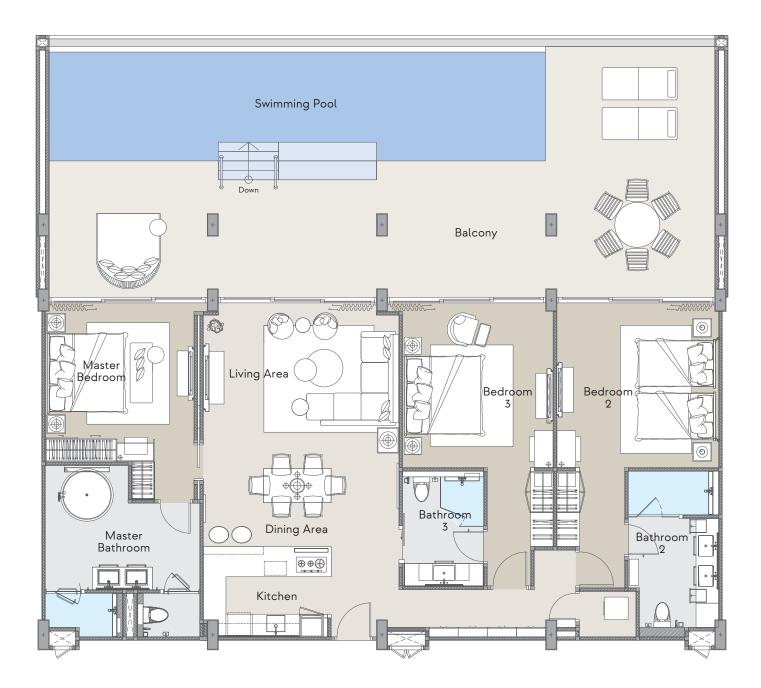

Internal area 120 m<sup>2</sup> External area 89 m<sup>2</sup> Total area : 209 m<sup>2</sup>

(i) Living and dining area Swimming pool

Type B2

Internal area 119 m<sup>2</sup> External area 54 m<sup>2</sup> Total area 173 m<sup>2</sup> :

(i) Living and dining area Swimming pool